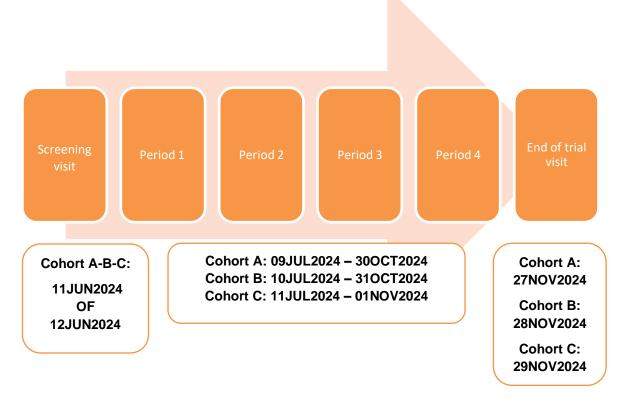

## **COURSE OF THE STUDY**

| [                                                 | Dose group 2 cohort A |                                                                                                 |  |  |  |
|---------------------------------------------------|-----------------------|-------------------------------------------------------------------------------------------------|--|--|--|
|                                                   | Screenin              | ng                                                                                              |  |  |  |
| Tuesday 11 June 2024 OR<br>Wednesday 12 June 2024 | Screening             | Standard screening visit (fasted; +/- 3h)                                                       |  |  |  |
| Studie                                            |                       |                                                                                                 |  |  |  |
| Tuesday 9 July 2024                               | D-1                   | Morning return ( <b>fasted</b> ; +/- 1h)<br>and admission to the unit in the<br>afternoon (18h) |  |  |  |
| Wednesday 10 July 2024                            | D1                    | Stay in the unit: administration of the study medication                                        |  |  |  |
| Thursday 11 July 2024                             | D2                    | Stay in the unit                                                                                |  |  |  |
| Friday 12 July 2024                               | D3                    | Go home in the morning                                                                          |  |  |  |
| Sunday 14 July 2024                               | D5                    | Morning return (not fasted, +/- 1h)                                                             |  |  |  |
| Tuesday 16 July 2024                              | D7                    | Morning return ( <b>fasted</b> ; +/- 1h)<br>and admission to the unit in the<br>afternoon (18h) |  |  |  |
| Wednesday 17 July 2024                            | D8                    | Stay in the unit: administration of the study medication                                        |  |  |  |
| Thursday 18 July 2024                             | D9                    | Stay in the unit                                                                                |  |  |  |
| Friday 19 July 2024                               | D10                   | Go home in the morning                                                                          |  |  |  |
| Sunday 21 July 2024                               | D12                   | Morning return (not fasted, +/- 1h)                                                             |  |  |  |
| Tuesday 23 July 2024                              | D14                   | Morning return ( <b>fasted</b> ; +/- 1h) and admission to the unit in the                       |  |  |  |
|                                                   |                       | afternoon (18h)                                                                                 |  |  |  |
| Wednesday 24 July 2024                            | D15                   | Stay in the unit: administration of the study medication                                        |  |  |  |
| Thursday 25 July 2024                             | D16                   | Stay in the unit                                                                                |  |  |  |
| Friday 26 July 2024                               | D17                   | Go home in the morning                                                                          |  |  |  |
| Saturday 28 July 2024                             | D19                   | Morning return (not fasted, +/- 1h)                                                             |  |  |  |
| Tuesday 30 July 2024                              | D21                   | Morning return (not fasted, +/- 1h)                                                             |  |  |  |
| Thursday 2 August 2024                            | D24                   | Morning return (not fasted, +/- 1h)                                                             |  |  |  |
| Tuesday 6 August 2024                             | D28                   | Morning return ( <b>fasted</b> ; +/- 1h)<br>and admission to the unit in the                    |  |  |  |
|                                                   | D20                   | afternoon (18h)                                                                                 |  |  |  |
| Wednesday 7 August 2024                           | D29                   | Stay in the unit: administration of the study medication                                        |  |  |  |
| Thursday 8 August 2024                            | D30                   | Stay in the unit                                                                                |  |  |  |
| Friday 9 August 2024                              | D31                   | Go home in the morning                                                                          |  |  |  |
| Sunday 11 August 2024                             | D33                   | Morning return (not fasted, +/- 1h)                                                             |  |  |  |
| Wednesday 14 August 2024                          | D36                   | Morning return (not fasted, +/- 1h)                                                             |  |  |  |
| Wednesday 21 August 2024                          | D43                   | Morning return (not fasted, +/- 1h)                                                             |  |  |  |
| Wednesday 28 August 2024                          | D50                   | Morning return (not fasted, +/- 1h)                                                             |  |  |  |
| Wednesday 4 September 2024                        | D57                   | Morning return (fasted, +/- 1h)                                                                 |  |  |  |
| Wednesday 2 October 2024                          | D85                   | Morning return (fasted, +/- 1h)                                                                 |  |  |  |
| Wednesday 30 October 2024                         | D113                  | Morning return (fasted, +/- 1h)                                                                 |  |  |  |
|                                                   | End of trial          |                                                                                                 |  |  |  |
| Wednesday 27 November 2024                        | VD                    | Standard examination (fasted; +/- 3h)                                                           |  |  |  |

|                                                                                                                                                                                                                   | Dose group 2 d                                                      | cohort B                                                                                                                                                                                                                                                                                                                                                                                                    |  |  |
|-------------------------------------------------------------------------------------------------------------------------------------------------------------------------------------------------------------------|---------------------------------------------------------------------|-------------------------------------------------------------------------------------------------------------------------------------------------------------------------------------------------------------------------------------------------------------------------------------------------------------------------------------------------------------------------------------------------------------|--|--|
|                                                                                                                                                                                                                   | Screenin                                                            |                                                                                                                                                                                                                                                                                                                                                                                                             |  |  |
| Tuesday 11 June 2024 OR<br>Wednesday 12 June 2024                                                                                                                                                                 | Screening                                                           | Standard screening visit (fasted; +/- 3h)                                                                                                                                                                                                                                                                                                                                                                   |  |  |
| Studie                                                                                                                                                                                                            |                                                                     |                                                                                                                                                                                                                                                                                                                                                                                                             |  |  |
| Wednesday 10 July 2024                                                                                                                                                                                            | D-1                                                                 | Morning return ( <b>fasted</b> ; +/- 1h)<br>and admission to the unit in the<br>afternoon (18h)                                                                                                                                                                                                                                                                                                             |  |  |
| Thursday 11 July 2024                                                                                                                                                                                             | D1                                                                  | Stay in the unit: administration of the study medication                                                                                                                                                                                                                                                                                                                                                    |  |  |
| Friday 12 July 2024                                                                                                                                                                                               | D2                                                                  | Stay in the unit                                                                                                                                                                                                                                                                                                                                                                                            |  |  |
| Saturday 13 July 2024                                                                                                                                                                                             | D3                                                                  | Go home in the morning                                                                                                                                                                                                                                                                                                                                                                                      |  |  |
| Monday 15 July 2024                                                                                                                                                                                               | D5                                                                  | Morning return (not fasted, +/- 1h)                                                                                                                                                                                                                                                                                                                                                                         |  |  |
| Wednesday 17 July 2024                                                                                                                                                                                            | D7                                                                  | Morning return ( <b>fasted</b> ; +/- 1h)<br>and admission to the unit in the<br>afternoon (18h)                                                                                                                                                                                                                                                                                                             |  |  |
| Thursday 18 July 2024                                                                                                                                                                                             | D8                                                                  | Stay in the unit: administration of the study medication                                                                                                                                                                                                                                                                                                                                                    |  |  |
| Friday 19 July 2024                                                                                                                                                                                               | D9                                                                  | Stay in the unit                                                                                                                                                                                                                                                                                                                                                                                            |  |  |
| Saturday 20 July 2024                                                                                                                                                                                             | D10                                                                 | Go home in the morning                                                                                                                                                                                                                                                                                                                                                                                      |  |  |
| Monday 22 July 2024                                                                                                                                                                                               | D12                                                                 | Morning return (not fasted, +/- 1h)                                                                                                                                                                                                                                                                                                                                                                         |  |  |
| Wednesday 24 July 2024                                                                                                                                                                                            | D14                                                                 | Morning return ( <b>fasted</b> ; +/- 1h)<br>and admission to the unit in the<br>afternoon (18h)                                                                                                                                                                                                                                                                                                             |  |  |
| Thursday 25 July 2024                                                                                                                                                                                             | D15                                                                 | Stay in the unit: administration of the study medication                                                                                                                                                                                                                                                                                                                                                    |  |  |
| Friday 26 July 2024                                                                                                                                                                                               | D16                                                                 | Stay in the unit                                                                                                                                                                                                                                                                                                                                                                                            |  |  |
| Saturday 27 July 2024                                                                                                                                                                                             | D17                                                                 | Go home in the morning                                                                                                                                                                                                                                                                                                                                                                                      |  |  |
| Monday 29 July 2024                                                                                                                                                                                               | D19                                                                 | Morning return (not fasted, +/- 1h)                                                                                                                                                                                                                                                                                                                                                                         |  |  |
| Wednesday 31 July 2024                                                                                                                                                                                            | D21                                                                 | Morning return (not fasted, +/- 1h)                                                                                                                                                                                                                                                                                                                                                                         |  |  |
| Saturday 3 August 2024                                                                                                                                                                                            | D24                                                                 | Morning return (not fasted, +/- 1h)                                                                                                                                                                                                                                                                                                                                                                         |  |  |
| Wednesday 7 August 2024                                                                                                                                                                                           | D28                                                                 | Morning return (fasted; +/- 1h)                                                                                                                                                                                                                                                                                                                                                                             |  |  |
|                                                                                                                                                                                                                   | D20                                                                 | and admission to the unit in the afternoon (18h)                                                                                                                                                                                                                                                                                                                                                            |  |  |
| Thursday 8 August 2024                                                                                                                                                                                            | D29                                                                 | afternoon (18h)<br>Stay in the unit: administration of the<br>study medication                                                                                                                                                                                                                                                                                                                              |  |  |
| Friday 9 August 2024                                                                                                                                                                                              | <b>D29</b><br>D30                                                   | afternoon (18h)<br>Stay in the unit: administration of the<br>study medication<br>Stay in the unit                                                                                                                                                                                                                                                                                                          |  |  |
| Friday 9 August 2024<br>Saturday 10 August 2024                                                                                                                                                                   | D29<br>D30<br>D31                                                   | afternoon (18h)<br><b>Stay in the unit: administration of the</b><br><b>study medication</b><br>Stay in the unit<br>Go home in the morning                                                                                                                                                                                                                                                                  |  |  |
| Friday 9 August 2024<br>Saturday 10 August 2024<br>Monday 12 August 2024                                                                                                                                          | D29<br>D30<br>D31<br>D33                                            | afternoon (18h)<br><b>Stay in the unit: administration of the</b><br><b>study medication</b><br>Stay in the unit<br>Go home in the morning<br>Morning return (not fasted, +/- 1h)                                                                                                                                                                                                                           |  |  |
| Friday 9 August 2024<br>Saturday 10 August 2024<br>Monday 12 August 2024<br>Thursday 15 August 2024                                                                                                               | D29<br>D30<br>D31<br>D33<br>D36                                     | afternoon (18h)<br><b>Stay in the unit: administration of the</b><br><b>study medication</b><br>Stay in the unit<br>Go home in the morning<br>Morning return (not fasted, +/- 1h)<br>Morning return (not fasted, +/- 1h)                                                                                                                                                                                    |  |  |
| Friday 9 August 2024<br>Saturday 10 August 2024<br>Monday 12 August 2024<br>Thursday 15 August 2024<br>Thursday 22 August 2024                                                                                    | D29<br>D30<br>D31<br>D33<br>D36<br>D43                              | afternoon (18h)<br><b>Stay in the unit: administration of the</b><br><b>study medication</b><br>Stay in the unit<br>Go home in the morning<br>Morning return (not fasted, +/- 1h)<br>Morning return (not fasted, +/- 1h)<br>Morning return (not fasted, +/- 1h)                                                                                                                                             |  |  |
| Friday 9 August 2024<br>Saturday 10 August 2024<br>Monday 12 August 2024<br>Thursday 15 August 2024<br>Thursday 22 August 2024<br>Thursday 29 August 2024                                                         | D29<br>D30<br>D31<br>D33<br>D36<br>D43<br>D50                       | afternoon (18h)<br><b>Stay in the unit: administration of the</b><br><b>study medication</b><br>Stay in the unit<br>Go home in the morning<br>Morning return (not fasted, +/- 1h)<br>Morning return (not fasted, +/- 1h)<br>Morning return (not fasted, +/- 1h)<br>Morning return (not fasted, +/- 1h)                                                                                                      |  |  |
| Friday 9 August 2024<br>Saturday 10 August 2024<br>Monday 12 August 2024<br>Thursday 15 August 2024<br>Thursday 22 August 2024<br>Thursday 29 August 2024<br>Thursday 5 September 2024                            | D29<br>D30<br>D31<br>D33<br>D36<br>D43<br>D50<br>D57                | afternoon (18h)<br><b>Stay in the unit: administration of the</b><br><b>study medication</b><br>Stay in the unit<br>Go home in the morning<br>Morning return (not fasted, +/- 1h)<br>Morning return (fasted, +/- 1h)                                                                   |  |  |
| Friday 9 August 2024<br>Saturday 10 August 2024<br>Monday 12 August 2024<br>Thursday 15 August 2024<br>Thursday 22 August 2024<br>Thursday 29 August 2024<br>Thursday 5 September 2024<br>Thursday 3 October 2024 | D29<br>D30<br>D31<br>D33<br>D36<br>D43<br>D50<br>D57<br>D85         | afternoon (18h)<br><b>Stay in the unit: administration of the</b><br><b>study medication</b><br>Stay in the unit<br>Go home in the morning<br>Morning return (not fasted, +/- 1h)<br>Morning return (fasted, +/- 1h)<br>Morning return (fasted, +/- 1h)                                |  |  |
| Friday 9 August 2024<br>Saturday 10 August 2024<br>Monday 12 August 2024<br>Thursday 15 August 2024<br>Thursday 22 August 2024<br>Thursday 29 August 2024<br>Thursday 5 September 2024                            | D29<br>D30<br>D31<br>D33<br>D36<br>D43<br>D50<br>D57<br>D85<br>D113 | afternoon (18h)<br><b>Stay in the unit: administration of the</b><br><b>study medication</b><br>Stay in the unit<br>Go home in the morning<br>Morning return (not fasted, +/- 1h)<br>Morning return (not fasted, +/- 1h)<br>Morning return (not fasted, +/- 1h)<br>Morning return (fasted, +/- 1h)<br>Morning return (fasted, +/- 1h)<br>Morning return (fasted, +/- 1h)<br>Morning return (fasted, +/- 1h) |  |  |
| Friday 9 August 2024<br>Saturday 10 August 2024<br>Monday 12 August 2024<br>Thursday 15 August 2024<br>Thursday 22 August 2024<br>Thursday 29 August 2024<br>Thursday 5 September 2024<br>Thursday 3 October 2024 | D29<br>D30<br>D31<br>D33<br>D36<br>D43<br>D50<br>D57<br>D85         | afternoon (18h)<br><b>Stay in the unit: administration of the</b><br><b>study medication</b><br>Stay in the unit<br>Go home in the morning<br>Morning return (not fasted, +/- 1h)<br>Morning return (not fasted, +/- 1h)<br>Morning return (not fasted, +/- 1h)<br>Morning return (fasted, +/- 1h)<br>Morning return (fasted, +/- 1h)<br>Morning return (fasted, +/- 1h)<br>Morning return (fasted, +/- 1h) |  |  |

| Dose group 2 cohort C                             |           |                                                                                                 |  |  |
|---------------------------------------------------|-----------|-------------------------------------------------------------------------------------------------|--|--|
|                                                   | Screenir  |                                                                                                 |  |  |
| Tuesday 11 June 2024 OR<br>Wednesday 12 June 2024 | Screening | Standard screening visit (fasted; +/- 3h)                                                       |  |  |
| Studie                                            |           |                                                                                                 |  |  |
| Thursday 11 July 2024                             | D-1       | Morning return ( <b>fasted</b> ; +/- 1h)<br>and admission to the unit in the<br>afternoon (18h) |  |  |
| Friday 12 July 2024                               | D1        | Stay in the unit: administration of the study medication                                        |  |  |
| Saturday 13 July 2024                             | D2        | Stay in the unit                                                                                |  |  |
| Sunday 14 July 2024                               | D3        | Go home in the morning                                                                          |  |  |
| Tuesday 16 July 2024                              | D5        | Morning return (not fasted, +/- 1h)                                                             |  |  |
| Thursday 18 July 2024                             | D7        | Morning return ( <b>fasted</b> ; +/- 1h)<br>and admission to the unit in the<br>afternoon (18h) |  |  |
| Friday 19 July 2024                               | D8        | Stay in the unit: administration of the study medication                                        |  |  |
| Saturday 20 July 2024                             | D9        | Stay in the unit                                                                                |  |  |
| Sunday 21 July 2024                               | D10       | Go home in the morning                                                                          |  |  |
| Tuesday 23 July 2024                              | D12       | Morning return (not fasted, +/- 1h)                                                             |  |  |
| Thursday 25 July 2024                             | D14       | Morning return ( <b>fasted</b> ; +/- 1h)<br>and admission to the unit in the<br>afternoon (18h) |  |  |
| Friday 26 July 2024                               | D15       | Stay in the unit: administration of the study medication                                        |  |  |
| Saturday 27 July 2024                             | D16       | Stay in the unit                                                                                |  |  |
| Sunday 28 July 2024                               | D17       | Go home in the morning                                                                          |  |  |
| Tuesday 30 July 2024                              | D19       | Morning return (not fasted, +/- 1h)                                                             |  |  |
| Thursday 1 August 2024                            | D21       | Morning return (not fasted, +/- 1h)                                                             |  |  |
| Sunday 4 August 2024                              | D24       | Morning return (not fasted, +/- 1h)                                                             |  |  |
| Thursday 8 August 2024                            | D28       | Morning return ( <b>fasted</b> ; +/- 1h)<br>and admission to the unit in the<br>afternoon (18h) |  |  |
| Friday 9 August 2024                              | D29       | Stay in the unit: administration of the study medication                                        |  |  |
| Saturday 10 August 2024                           | D30       | Stay in the unit                                                                                |  |  |
| Sunday 11 August 2024                             | D31       | Go home in the morning                                                                          |  |  |
| Tuesday 13 August 2024                            | D33       | Morning return (not fasted, +/- 1h)                                                             |  |  |
| Friday 16 August 2024                             | D36       | Morning return (not fasted, +/- 1h)                                                             |  |  |
| Friday 23 August 2024                             | D43       | Morning return (not fasted, +/- 1h)                                                             |  |  |
| Friday 30 August 2024                             | D50       | Morning return (not fasted, +/- 1h)                                                             |  |  |
| Friday 6 September 2024                           | D57       | Morning return (fasted, +/- 1h)                                                                 |  |  |
| Friday 4 October 2024                             | D85       | Morning return (fasted, +/- 1h)                                                                 |  |  |
| Friday 1 November 2024                            | D113      | Morning return (fasted, +/- 1h)                                                                 |  |  |
| End of trial                                      |           |                                                                                                 |  |  |
| Friday 29 November 2024                           | VD        | Standard examination (fasted; +/- 3h)                                                           |  |  |